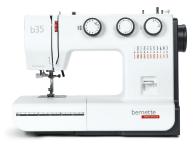

## GOWALLING.

SUMMER SAVINGS EVENT

bernette 33

**\$199**′

MSRP \$345

bernette 35

**\$249** 

MSRP \$409