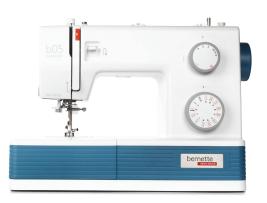

ng. Regular account terms apply to non-promotional purchases. For New Accounts as of 7/16/24: Purchase APR is 34.99%. Penalty APR is 39.99%. Min Interest Charge is \$2. A promo payments that would be required if this purchase was a non-promo purchase. During the last month(s) of the promo period the fee will be charged equal to 2% of the amount financed on an equal payment no interest promotion of 18 months or more. Existing cardholders: See your credit card agreement terms. Subject to credit approval. See store for details. Participating Dealers Only. We reserve the right to discontinue or alter the terms of this offer any time.

© 2025 BERNINA of America

made to create **BERNINA** 

JUNE 1-16, 2025

## Sew

## GOWALLING.

SUMMER SAVINGS EVENT





bernette 33

**\$199**′

MSRP \$345





bernette 35

**\$249** 

MSRP \$409



b05 ACADEMY

**\$349**<sup>1</sup>

MSRP \$550



#### Take the time to enjoy

### sun-kissed savings

on all BERNINA models up to

\$1,500 OFF!

\$15,000 & up

Now is a great opportunity to get the machine you've always dreamed of because the more you spend, the more you save.

**\$1,000 OFF** \$10,000-\$14,999

φ.ο,οοο φ..,οοο

**\$900 OFF** \$9,000-\$9,999

\$800 OFF

\$8,000-\$8,999



\$700 OFF

\$7,000-\$7,999

\$600 OFF

\$6,000-\$6,999

\$500 OFF

\$5,000-\$5,999



\$400 OFF

\$4,000-\$4,999

\$300 OFF

\$3,000-\$3,999

\$200 OFF

\$2,000-\$2,999



#### See back for details on special financing!

<sup>1</sup>Offer valid June 1-16, 2025 at any participating BERNINA/bernette Dealerships in the United States of America. Available while suppli