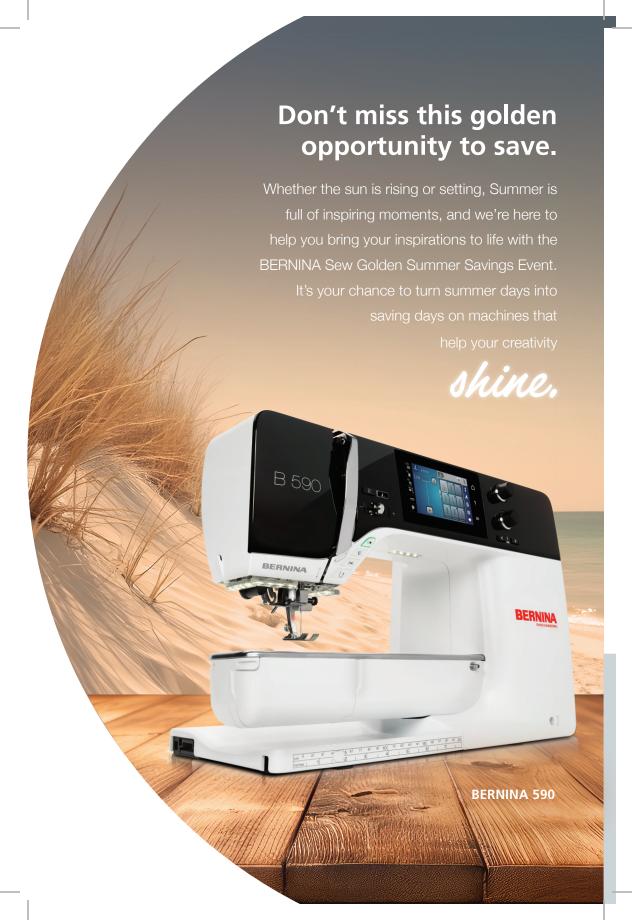

#### Take the time to enjoy

### sun-kissed savings

on all BERNINA models up to

\$1,500 OFF!

\$15,000 & up

Now is a great opportunity to get the machine you've always dreamed of because the more you spend, the more you save.

**\$1,000 OFF** \$10,000-\$14,999

φ.ο,οοο φ..,οοο

**\$900 OFF** \$9,000-\$9,999

\$800 OFF

\$8,000-\$8,999

\$700 OFF

\$7,000-\$7,999

\$600 OFF

\$6,000-\$6,999

\$500 OFF

\$5,000-\$5,999

\$400 OFF

\$4,000-\$4,999

\$300 OFF

\$3,000-\$3,999

\$200 OFF

\$2,000-\$2,999