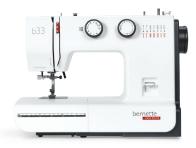

## GOWALLING.

SUMMER SAVINGS EVENT

bernette 33

**\$199**′

MSRP \$345

bernette 35

**\$249** 

MSRP \$409