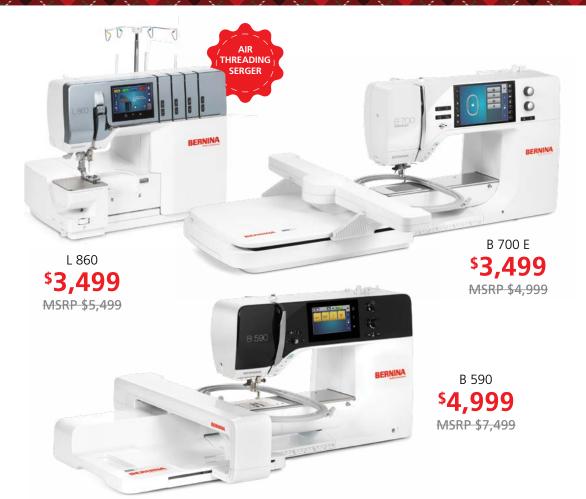

# HOLIDAY SPECIALS

All month, purchase a B 570 QE or B 770 QE PLUS... Receive the Embroidery Module **FREE!**<sup>2</sup>