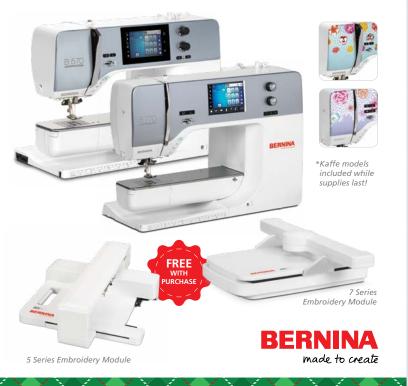

# HOLIDAY SPECIALS

All month, purchase a B 570 QE or B 770 QE PLUS... Receive the Embroidery Module **FREE!**<sup>2</sup>

<sup>2</sup> Offer valid December 1–31, 2024, at any participating BERNINA Store in the United States of America. Offer applies only to the purchase of a new BERNINA 770 QE PLUS or B 570 QE sewing/embroidery machine. Offer includes B 770 QE PLUS and B 570 QE Kaffe Special Edition machines while supplies last. Offer may not be combined or replaced with any other BERNINA promotional offers, rebates, coupons or discounts. Not valid on previous purchases. Taxes are not included in the total purchase calculation. Available while supplies last. Offer and its terms are subject to change. BERNINA of America, LLC reserves the right to extend, modify, eliminate, or reduce this offer without prior notice. Void where prohibited by law.